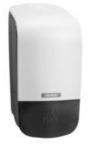

## Katrin Inclusive Soap Dispenser 500ml - White

## 90205

- Same dispenser can be used for Liquid Wash, Foam Wash, Liquid Wash Sanitizer, Toilet Seat Sanitizer, Shower Gel
- The lock can be used with or without a key
- · Easy to refill with new soap cartridge system
- The full-face push cover makes using the dispenser effortless for all people
- Braille instructions for visually impaired people
- Main raw materials of major plastic parts and lock: ABS (Acrylonitrile butadiene styrene), PC (polycarbonate), POM (polyoxymethylene)
- Katrin Inclusive dispensers are resistant to high temperatures
- Comply with UL94 Fire Safety and Fire Protection regulations (EU)