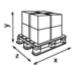

### **Transport pallet**

x 800 mm

y 1235 mm

z 1200 mm

315

151.15 kg

6414300092193