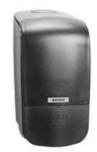

# Katrin Inclusive Soap Dispenser 500ml - Black

### 92186

- Same dispenser can be used for Liquid Wash, Foam Wash, Liquid Wash Sanitizer, Toilet Seat Sanitizer, Shower Gel
- · The lock can be used with or without a key
- · Easy to refill with new soap cartridge system
- The full-face push cover makes using the dispenser effortless for all people
- · Braille instructions for visually impaired people
- Main raw materials of major plastic parts and lock: ABS (Acrylonitrile butadiene styrene), PC (polycarbonate), POM (polyoxymethylene)
- · Katrin Inclusive dispensers are resistant to high temperatures
- · Comply with UL94 Fire Safety and Fire Protection regulations (EU)