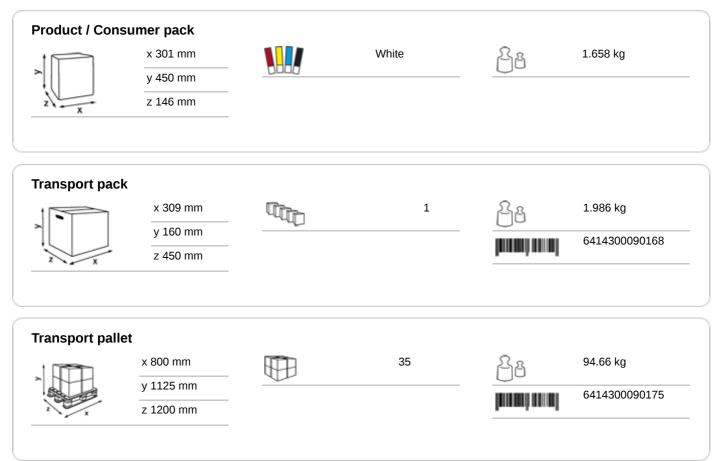

## 90168

- Katrin Hand Towel M Functions with all Katrin folding tissue paper types: C-Fold, Non Stop, One Stop and Zig Zag with a maximum width of 240 mm
- The cover opens upwards for Hand Towel M for easy refilling
- Supporting ribs support the stack of tissues in the Hand Towel M Dispenser, making dispensing lighter and hold the stack in place when refilling the dispenser
- The lock can be used with or without a key
- Main raw materials of major plastic parts and lock: ABS (Acrylonitrile butadiene styrene), PC (polycarbonate), POM (polyoxymethylene)
- Katrin Inclusive dispensers are resistant to high temperatures
- Comply with UL94 Fire Safety and Fire Protection regulations (EU)