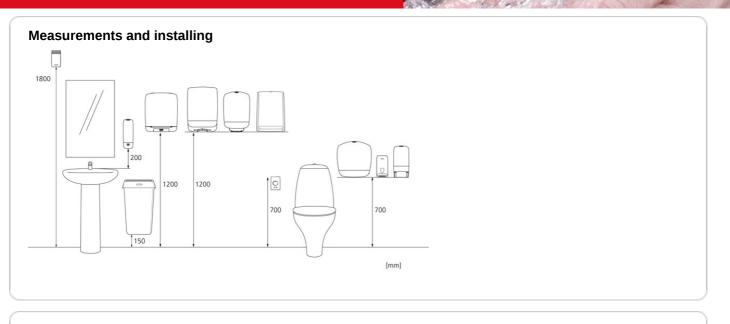

## Katrin Inclusive Hand Towel M Dispenser - White

## 90168

- Katrin Hand Towel M Functions with all Katrin folding tissue paper types: C-Fold, Non Stop, One Stop and Zig Zag with a maximum width of 240 mm
- The cover opens upwards for Hand Towel M for easy refilling
- Supporting ribs support the stack of tissues in the Hand Towel M Dispenser, making dispensing lighter and hold the stack in place when refilling the dispenser
- The lock can be used with or without a key
- Main raw materials of major plastic parts and lock: ABS (Acrylonitrile butadiene styrene), PC (polycarbonate), POM (polyoxymethylene)
- Katrin Inclusive dispensers are resistant to high temperatures
- Comply with UL94 Fire Safety and Fire Protection regulations (EU)

## ISO9001