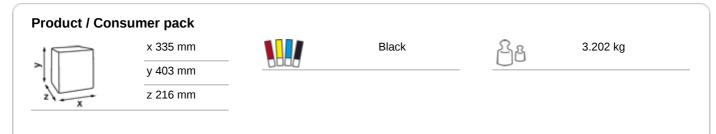

the PUSH bar
- Controlled consumption, minimum resistance to draw and high capacity:
   420 800 sheets per roll depending on quality
- · The lock can be used with or without a key
- The whole roll is always used. Almost fully used rolls automatically drop into the stub roll position when the roll has a diameter of approximately 7.5 cm
- The empty cores can simply be pulled out side wards from the back of the dispenser and recycled
- Main raw materials of major plastic parts and lock: ABS (Acrylonitrile butadiene styrene), PC (polycarbonate), POM (polyoxymethylene)
- Paper consumption is easy to control, thanks to the transparent side panels
- Katrin Inclusive dispensers are resistant to high temperatures
- · Comply with UL94 Fire Safety and Fire Protection regulations (EU)



### ISO9001









# Measurements and installing 1800 1200 1200 1700 1700 1700

## **Related products**



460201 Katrin Basic System towel M



460102 Katrin Classic System towel M2 Low Pallet



460058 Katrin Plus System towel M2



460218 Katrin Basic System towel M Blue



460263 Katrin Classic System Towel M2 Blue



460102WE Katrin Classic System towel M2