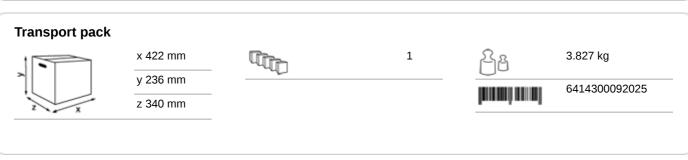

e PUSH bar
- Controlled consumption, minimum resistance to draw and high capacity:
   420 800 sheets per roll depending on quality
- · The lock can be used with or without a key
- The whole roll is always used. Almost fully used rolls automatically drop into the stub roll position when the roll has a diameter of approximately 7.5 cm
- The empty cores can simply be pulled out side wards from the back of the dispenser and recycled
- Main raw materials of major plastic parts and lock: ABS (Acrylonitrile butadiene styrene), PC (polycarbonate), POM (polyoxymethylene)
- Paper consumption is easy to control, thanks to the transparent side panels
- Katrin Inclusive dispensers are resistant to high temperatures
- · Comply with UL94 Fire Safety and Fire Protection regulations (EU)



### ISO9001









# Measurements and installing 1800 1200 1200 1700 1700 1700

## **Related products**



460201 Katrin Basic System towel M



460102 Katrin Classic System towel M2 Low Pallet



460058 Katrin Plus System towel M2



460218 Katrin Basic System towel M Blue



460263 Katrin Classic System Towel M2 Blue



460102WE Katrin Classic System towel M2