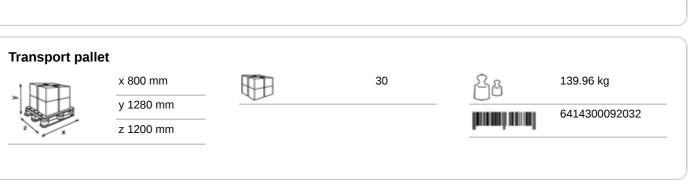

PUSH bar
- Controlled consumption, minimum resistance to draw and high capacity:
   420 800 sheets per roll depending on quality
- · The lock can be used with or without a key
- The whole roll is always used. Almost fully used rolls automatically drop into the stub roll position when the roll has a diameter of approximately 7.5 cm
- The empty cores can simply be pulled out side wards from the back of the dispenser and recycled
- Main raw materials of major plastic parts and lock: ABS (Acrylonitrile butadiene styrene), PC (polycarbonate), POM (polyoxymethylene)
- Paper consumption is easy to control, thanks to the transparent side panels
- Katrin Inclusive dispensers are resistant to high temperatures
- · Comply with UL94 Fire Safety and Fire Protection regulations (EU)



### ISO9001









# Measurements and installing 1800 1200 1200 1700 1700 1700

## **Related products**



460201 Katrin Basic System towel M



460102 Katrin Classic System towel M2 Low Pallet



460058 Katrin Plus System towel M2



460218 Katrin Basic System towel M Blue



460263 Katrin Classic System Towel M2 Blue



460102WE Katrin Classic System towel M2