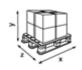

#### **Transport pallet**

x 800 mm y 1260 mm

z 1200 mm

72

106.654 kg

6414300092056