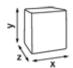

s dispensing with drop-down roll system and adjustable roll brake
- · Easy and quick to refill
- · Can be refilled while the second roll is in use, so tissue is always available
- 1360 1836 sheets, depending on paper quality
- · Two versions available: with or without core catcher
- · Better paper accessibility at the front of the dispenser opening
- · The lock can be used with or without a key
- No searching around inside the dispenser opening for the loose end of the paper roll
- Main raw materials of major plastic parts and lock: ABS (Acrylonitrile butadiene styrene), PC (polycarbonate), POM (polyoxymethylene)
- Katrin Inclusive dispensers are resistant to high temperatures
- Comply with UL94 Fire Safety and Fire Protection regulations (EU)



## ISO14001

#### Product / Consumer pack



x 154 mm y 402 mm z 174 mm



Black

38

0.912 kg

#### **Transport pack**



y 185 mm z 157 mm



1



1.132 kg



6414300092049

#### **Transport pallet**



x 800 mm y 1260 mm

z 1200 mm



72



106.654 kg



6414300092056

## Measurements and installing



### **Related products**



103424 Katrin Classic System Toilet 800 ECO



156005 Katrin Classic System Toilet 800



156007 Katrin Classic System toilet 800 Low Pallet



156159 Katrin Basic System Toilet



156050 Katrin Plus System Toilet 680



968
Katrin Plus System
Toilet 3



156052 Katrin Plus System toilet 680 Low Pallet