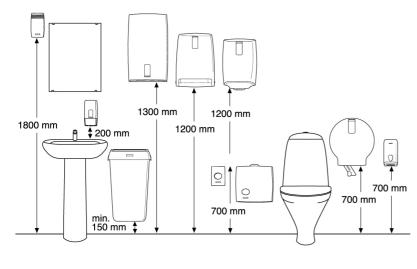

ithout core catcher
- · Better paper accessibility at the front of the dispenser opening
- · The lock can be used with or without a key
- No searching around inside the dispenser opening for the loose end of the paper roll
- Main raw materials of major plastic parts and lock: ABS (Acrylonitrile butadiene styrene), PC (polycarbonate), POM (polyoxymethylene)
- Katrin Inclusive dispensers are resistant to high temperatures
- Comply with UL94 Fire Safety and Fire Protection regulations (EU)



## ISO14001

#### Product / Consumer pack



x 154 mm y 402 mm z 174 mm



Black

38

0.912 kg

#### **Transport pack**



y 185 mm z 157 mm



1



1.132 kg



6414300092049

#### **Transport pallet**



x 800 mm y 1260 mm

z 1200 mm



72



106.654 kg



6414300092056

## Measurements and installing



### **Related products**



103424 Katrin Classic System Toilet 800 ECO



156005 Katrin Classic System Toilet 800



156007 Katrin Classic System toilet 800 Low Pallet



156159 Katrin Basic System Toilet



156050 Katrin Plus System Toilet 680



968
Katrin Plus System
Toilet 3



156052 Katrin Plus System toilet 680 Low Pallet