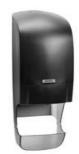

# Katrin Inclusive System Toilet Dispenser With Core Catcher - Black

#### 92049

- Holds two Katrin System toilet rolls
- · Seamless dispensing with drop-down roll system and adjustable roll brake
- · Easy and quick to refill
- · Can be refilled while the second roll is in use, so tissue is always available
- 1360 1836 sheets, depending on paper quality
- · Two versions available: with or without core catcher
- · Better paper accessibility at the front of the dispenser opening
- · The lock can be used with or without a key
- No searching around inside the dispenser opening for the loose end of the paper roll
- Main raw materials of major plastic parts and lock: ABS (Acrylonitrile butadiene styrene), PC (polycarbonate), POM (polyoxymethylene)
- Katrin Inclusive dispensers are resistant to high temperatures
- Comply with UL94 Fire Safety and Fire Protection regulations (EU)