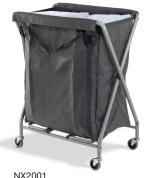

# Big in use, small in storage, the Servo-X trolley range will always find favour in the many locations where space is at an absolute premium.

All Servo-X trolleys can fold easily for storage and the laundry bags can be removed, incorporating drag handles and our top closure system.

# **Multifunctional Use**

Easy to use, easy to move, easy to change and easy to store.