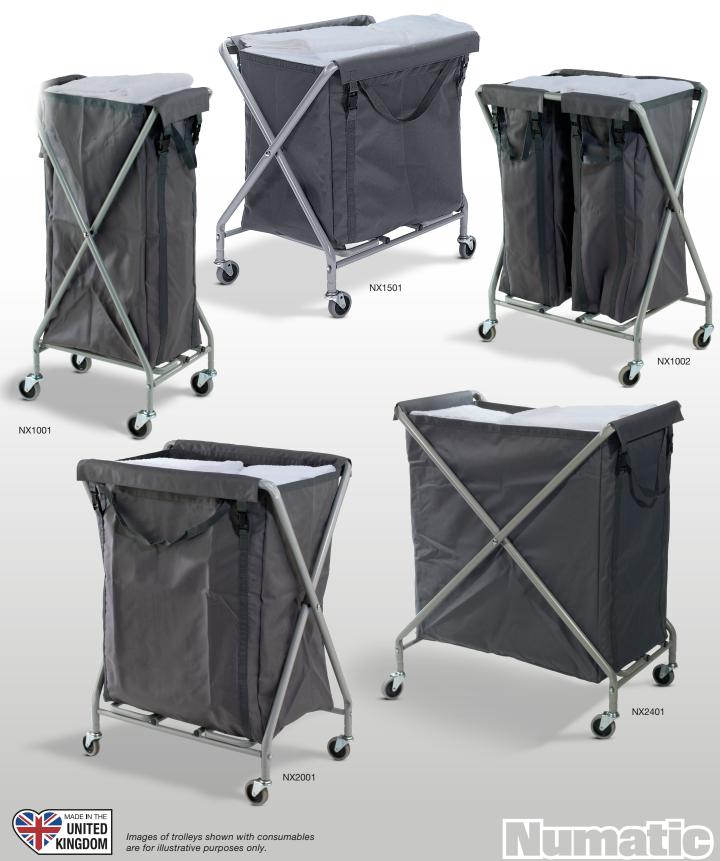

#### **User Friendly**

**Specifications** 

Incorporates integrated laundry bag closure system and drag handles.

Integrated Laundry Bag Closure System

| Model  | Bag Capacity | Castors  | Dimensions (WxLxH) |
|--------|--------------|----------|--------------------|
| NX1001 | 100L         | 4 x 75mm | 390x460x960mm      |
| NX1501 | 150L         |          | 460x760x760mm      |
| NX1002 | 2 x 100L     |          | 460x760x960mm      |
| NX2001 | 200L         |          |                    |
| NX2401 | 240L         |          | 550x780x960mm      |