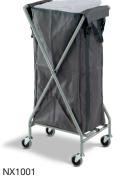

#### **User Friendly**

**Specifications** 

Incorporates integrated laundry bag closure system and drag handles.

Integrated Laundry Bag Closure System

| Model  | Bag Capacity | Castors  | Dimensions (WxLxH) |
|--------|--------------|----------|--------------------|
| NX1001 | 100L         | 4 x 75mm | 390x460x960mm      |
| NX1501 | 150L         |          | 460x760x760mm      |
| NX1002 | 2 x 100L     |          | 460x760x960mm      |
| NX2001 | 200L         |          |                    |
| NX2401 | 240L         |          | 550x780x960mm      |