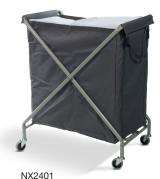

# Big in use, small in storage, the Servo-X trolley range will always find favour in the many locations where space is at an absolute premium.

All Servo-X trolleys can fold easily for storage and the laundry bags can be removed, incorporating drag handles and our top closure system.

#### **User Friendly**

**Specifications** 

Incorporates integrated laundry bag closure system and drag handles.

Integrated Laundry Bag Closure System

| Model  | Bag Capacity | Castors  | Dimensions (WxLxH) |
|--------|--------------|----------|--------------------|
| NX1001 | 100L         | 4 x 75mm | 390x460x960mm      |
| NX1501 | 150L         |          | 460x760x760mm      |
| NX1002 | 2 x 100L     |          | 460x760x960mm      |
| NX2001 | 200L         |          |                    |
| NX2401 | 240L         |          | 550x780x960mm      |