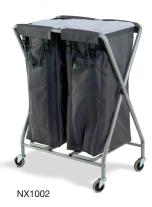

# Big in use, small in storage, the Servo-X trolley range will always find favour in the many locations where space is at an absolute premium.

All Servo-X trolleys can fold easily for storage and the laundry bags can be removed, incorporating drag handles and our top closure system.

#### **User Friendly**

**Specifications** 

Incorporates integrated laundry bag closure system and drag handles.

Integrated Laundry Bag Closure System

| Model  | Bag Capacity | Castors  | Dimensions (WxLxH) |
|--------|--------------|----------|--------------------|
| NX1001 | 100L         | 4 x 75mm | 390x460x960mm      |
| NX1501 | 150L         |          | 460x760x760mm      |
| NX1002 | 2 x 100L     |          | 460x760x960mm      |
| NX2001 | 200L         |          |                    |
| NX2401 | 240L         |          | 550x780x960mm      |