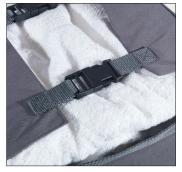

#### **User Friendly**

**Specifications** 

Incorporates integrated laundry bag closure system and drag handles.

Integrated Laundry Bag Closure System

| Model  | Bag Capacity | Castors  | Dimensions (WxLxH) |
|--------|--------------|----------|--------------------|
| NX1001 | 100L         | 4 x 75mm | 390x460x960mm      |
| NX1501 | 150L         |          | 460x760x760mm      |
| NX1002 | 2 x 100L     |          | 460x760x960mm      |
| NX2001 | 200L         |          |                    |
| NX2401 | 240L         |          | 550x780x960mm      |