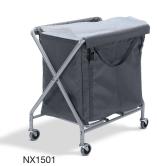

# Big in use, small in storage, the Servo-X trolley range will always find favour in the many locations where space is at an absolute premium.

All Servo-X trolleys can fold easily for storage and the laundry bags can be removed, incorporating drag handles and our top closure system.

#### **User Friendly**

**Specifications** 

Incorporates integrated laundry bag closure system and drag handles.

Integrated Laundry Bag Closure System

| Model  | Bag Capacity | Castors  | Dimensions (WxLxH) |
|--------|--------------|----------|--------------------|
| NX1001 | 100L         | 4 x 75mm | 390x460x960mm      |
| NX1501 | 150L         |          | 460x760x760mm      |
| NX1002 | 2 x 100L     |          | 460x760x960mm      |
| NX2001 | 200L         |          |                    |
| NX2401 | 240L         |          | 550x780x960mm      |