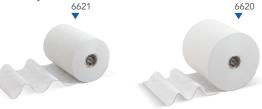

#### Scott<sup>®</sup> Control Rolled Hand Towel (6620) Scott<sup>®</sup> Control Slimroll\* Hand Towel (6621)

- Rolled hand towel for improved hygiene
- Soft and absorbent for improved cleanliness
- Using Airflex\* technology to give a more compact roll with more hand dries
- Unique brand embossing increases user preference by more than 40%<sup>4</sup>
- 1000 sheets (600 sheets Slimroll\*) per roll for increased efficiency