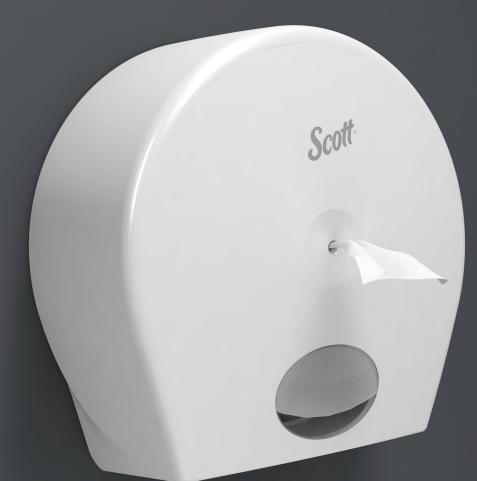

#### Aquarius\* Toilet Tissue Dispenser (7046)

- Flat-to-wall design, works even in small spaces
- One-wipe-clean dispenser with no dirt traps
- Durable construction and lifetime warranty
- Enclosed lockable dispenser to prevent pilferage
- Common mounting holes for easy installation