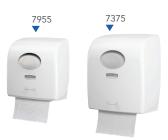

#### Aquarius\* Rolled Hand Towel Dispenser (7375) Aquarius\* Slimroll\* Rolled Hand Towel Dispenser (7955)

- Compact design
- One-wipe-clean dispenser with no dirt traps the most hygienic dispenser versus the competition<sup>5</sup>
- Unlike SCA, our stub roll solution does not feed twice