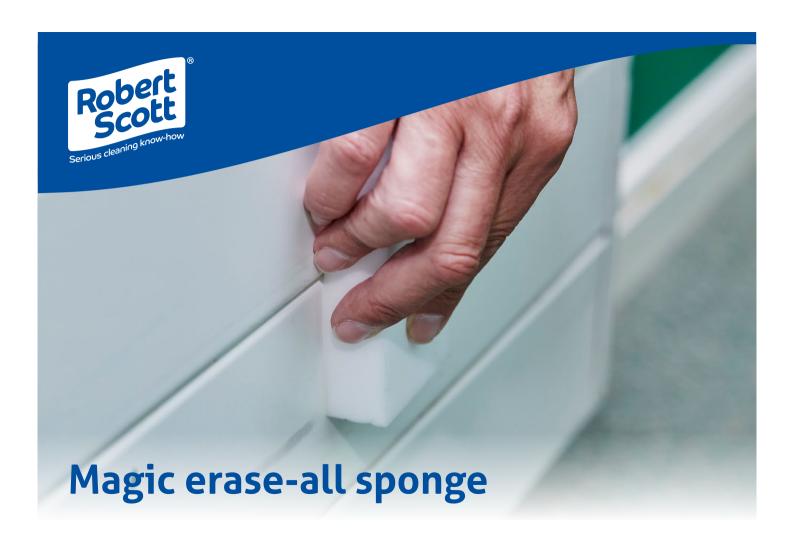

# Ideal for removing stains and marks from tiles, tea-stained crockery, paintwork, floor and kitchen surfaces.

The Magic erase-all is the most effective way to remove stubborn marks and stains without the need of chemicals. It eliminates almost any marks on any hard surface in an instant.

It is so quick and easy to use. Just wet the sponge and squeeze, then rub gently on the marks and watch them disappear. It's ideal for eliminating household stains, scuff marks, finger marks and also grease on cookers. Why not try it on wooden floors, tiles, PVC and wallpaper.